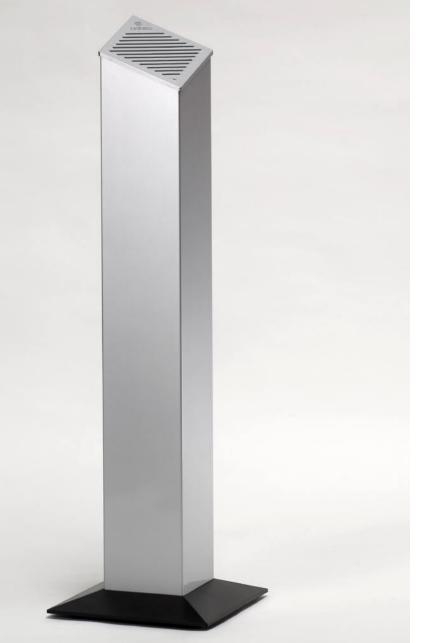

## COLUMN DIFFUSER MOD. AP306

APHEA column fragrance diffusers are characterized by the high efficiency level, the easiness of their use and the low running costs.

The electronic board of the diffuser is controlled through a panel, equipped with a large display, that carries out several operations:

## AP306 Technical characteristics

Overall dimensions: 240x240x850h mm

Dry weight: 6.9 kg

Alimentazione: AC 100-240 V, 50-60 Hz

Power supply: AC 100-240 V

■ Diffusion range: approx. 1.000 m³