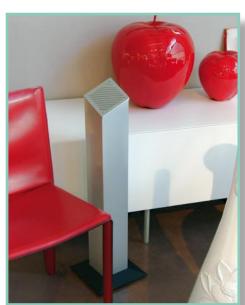

## COLUMN DIFFUSER MOD. AP306

APHEA column fragrance diffusers are characterized by the high efficiency level, the easiness of their use and the low running costs.

The electronic board of the diffuser is controlled through a panel, equipped with a large display, that carries out several operations:

Since the diffusers are often placed in public spaces, safety has been considered a fundamental characteristic. In fact, the diffusers work with low voltage power supply, thus excluding any electric shock risk.