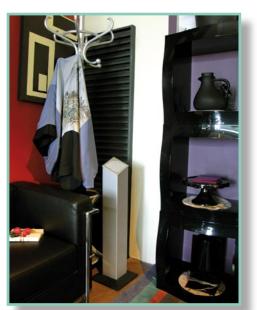

## COLUMN DIFFUSER MOD. AP306

APHEA column fragrance diffusers are characterized by the high efficiency level, the easiness of their use and the low running costs.

The electronic board of the diffuser is controlled through a panel, equipped with a large display, that carries out several operations:

Since the diffusers are often placed in public spaces, safety has been considered a fundamental characteristic. In fact, the diffusers work with low voltage power supply, thus excluding any electric shock risk.